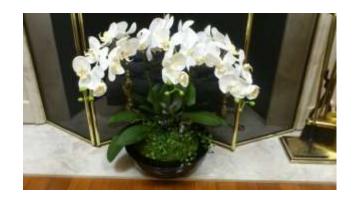

#### <Celebration · Table · Wreath>

Phalaenopsis orchid Leves and others

H 50 m W 50 cm D 40 cm

Wedding arrangement

Phalaenopsis orchid other

H 50 cm W 60 cm D 40 cm

Wreath Finished diameter 40 cm

Celery flower Magical Water Others