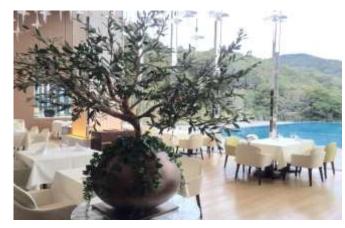

#### <The Theme of Trees and Flower>

Olive tree

H: 90 cm W: 110 cm D: 110 cm

Piece of Allium H: 30 cm WD: 30 cm

Horsetail H: 90 cm W: 60 cm D: 30 cm