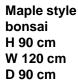

#### <The Theme of Trees and Flower>

Olive tree

H: 90 cm W: 110 cm D: 110 cm

Piece of Allium H: 30 cm WD: 30 cm

Horsetail H: 90 cm W: 60 cm D: 30 cm