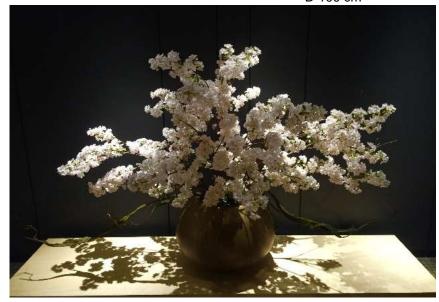

#### Evergreen magnolia

H 110 cm W 1300 cm D 100 cm

Cherry Blossoms H 100 cm W 170 cm D 100 cm