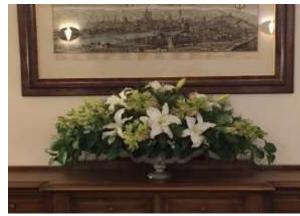

### <Western>

Casablanca Celery flower Others

> H 50 cm W 90 cm D 45 cm

Turkey Powder Asian thyme Others

H 40 cm W 70 cm D 30 cm

Anthurum Hydrandia Others

H 40 cm W 35 cm D 355 cm

Rose Asturibe Others