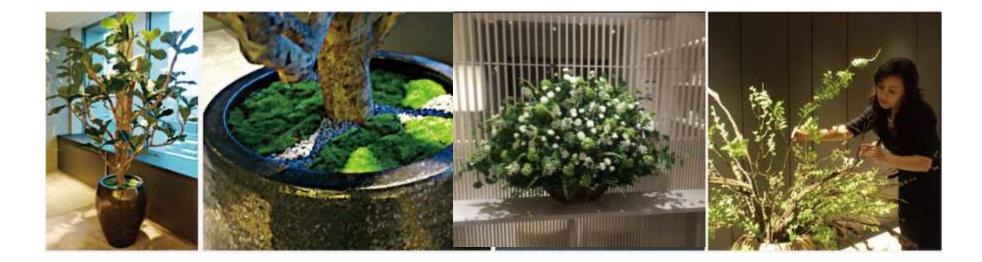

## WORKS

Mitsubishi Jisho Maru Building 34F Premium Office (Tokyo Marunouchi)

 Marunouchi in front of Tokyo station Marunouchi stylish and dignified Premier office located in 34F. We arrange entrances, public spaces and other arrangements, green planting and art works.

Palace Hotel Tokyo (In front of the Imperial Palace)

 At the Palace Hotel Tokyo, a representative hotel in front of the Imperial Palace in Tokyo, we organize production lessons and workshops on just one haute couture wedding item that you will make yourself. We also arrange green planting and arranging club lounge and terrace restaurant.

Olive Bay Hotel (Nagasaki Sasebo)

Designed worldwide by architect Kengo Okamagawa Designed and operated by GA
Design International, a leading hotel designer, Nagasaki prefecture · Oshima hotel. From
the beginning of the opening, we are engaged in flower arrangement and green planting in
the lobby entrance / restaurant. I am also in charge of flower arrangement in the season,
including Christmas decorations.

## <Gardens and Japanese box garden style

Picnic area

Bamboo others

Green Entrance

Benjamin

H: 210 cm W: 90 cm D: 40 cm