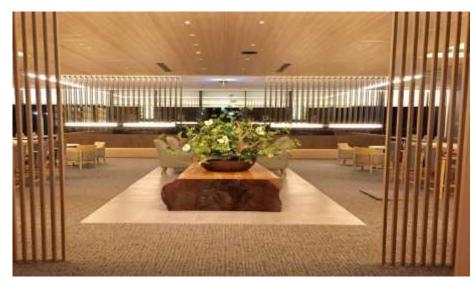

## WORKS

Mitsubishi Jisho Maru Building 34F Premium Office (Tokyo Marunouchi)

 Marunouchi in front of Tokyo station Marunouchi stylish and dignified Premier office located in 34F. We arrange entrances, public spaces and other arrangements, green planting and art works.