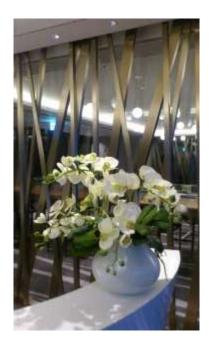

#### <Celebration · Table · Wreath>

Phalaenopsis orchid Leves and others

H 50 m W 50 cm D 40 cm

Wedding arrangement

Phalaenopsis orchid other

H 50 cm W 60 cm D 40 cm

Wreath Finished diameter 40 cm

Celery flower Magical Water Others