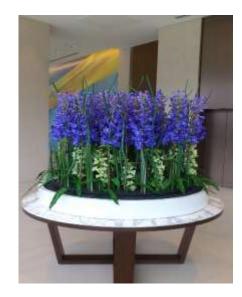

### <Western - large>

Two types of thread balls

H 160 cm W 140 cm D 100 cm

Dahlia Foxtail and others

H 80 cm W 100 cm D 60 cm

Stretia Anrus Rume others

H 160 cm W 120 cm D 120 cm

Purple delphinium other H 100 cm WD 120 cm