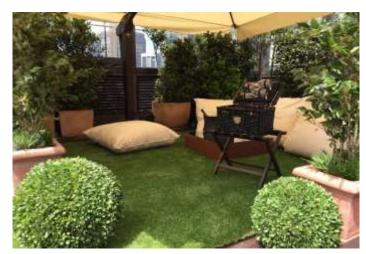

## <Gardens and Japanese box garden style

Picnic area

Bamboo others

Green Entrance

Benjamin

H: 210 cm W: 90 cm D: 40 cm