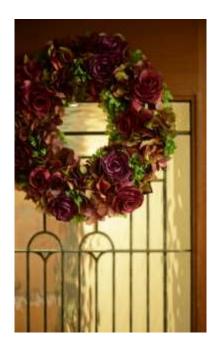

### <Western - large>

Two types of thread balls

H 160 cm W 140 cm D 100 cm

Dahlia Foxtail and others

H 80 cm W 100 cm D 60 cm

Stretia Anrus Rume others

H 160 cm W 120 cm D 120 cm

Purple delphinium other H 100 cm WD 120 cm

Casablanca bells of Ireland others H 110 cm W 100 cm D 80 cm