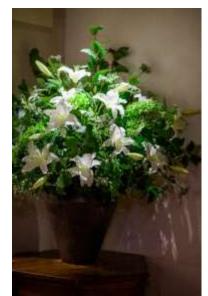

#### Evergreen magnolia

H 110 cm W 1300 cm D 100 cm

Cherry Blossoms H 100 cm W 170 cm D 100 cm