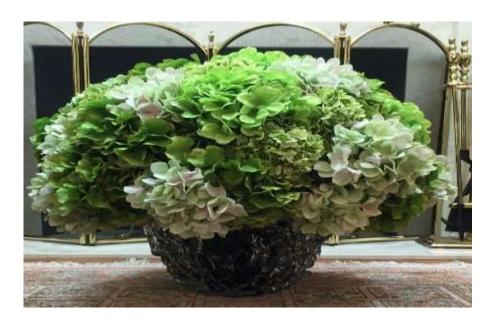

# 3 Eternal Flower

Rose White hydrangea Calla Others

H 800 cm W 50 cm D 400 cm