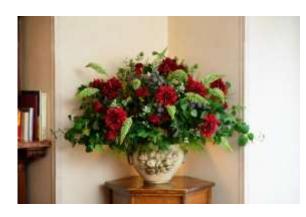

### <Western - large>

Two types of thread balls

H 160 cm W 140 cm D 100 cm

Dahlia Foxtail and others

H 80 cm W 100 cm D 60 cm

Stretia Anrus Rume others

H 160 cm W 120 cm D 120 cm

Purple delphinium other H 100 cm WD 120 cm